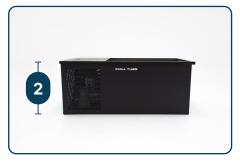

# CHILL TUBS

### **Power Supply**

13 Amp / 220v-240vz 50/60hz

#### **Materials**

Stainless Steel 304, Aluminium, Teak

## Weight

125kg

## **Water Capacity**

400 litres

## **Temperature**

Settings as low as 3° degrees

#### **Dimensions**

730mm

1800mm

750mm

1200mm

4

# **Draining**

Hose Pipe connection

#### **Antifreeze Function**

Prevents the formation of ice or frost

#### **Ozone + Filtration**

Built in ozone and filter system for clear water

#### **Cover Included**

Insulated for reduced running costs

3









# HEALTH BENEFITS

An ice tub is a therapeutic treatment that can provide a range of health benefits.



Reducing muscle soreness



Decreasing inflammation