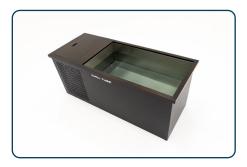

## **Water Capacity**

400 litres

## **Temperature**

Settings as low as 3° degrees